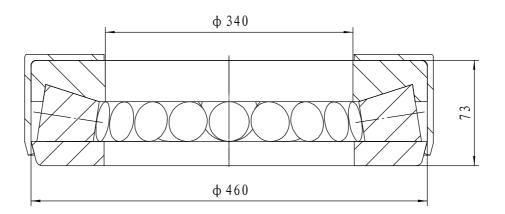

- 1 rated load: Cr= 1230 kN; Cor= 5700 kN
- 2 Heat treatment according to the current standards

| 07     | cage         |    |    |   | steel                     |                                                                                                                                                                                                 |        |           |
|--------|--------------|----|----|---|---------------------------|-------------------------------------------------------------------------------------------------------------------------------------------------------------------------------------------------|--------|-----------|
| 04     | roller       |    |    |   | steel GCr15-GB/T18254     |                                                                                                                                                                                                 |        |           |
| 02     | shaft washe  | er |    |   | steel GCr15SiMn-GB/T18254 |                                                                                                                                                                                                 |        |           |
| 01     | house washer |    |    |   | steel GCr15SiMn-GB/T18254 |                                                                                                                                                                                                 |        |           |
| serial | Name         |    | Qt | у | Materia1                  | weigh                                                                                                                                                                                           | t (kg) | - 37.0 KG |
|        |              |    |    |   |                           | B                                                                                                                                                                                               | FSB    | 350565    |
|        |              |    |    | _ | Thrust roller bearing     | Add: D1805, No. 3 Lianmeng road, Luoyang, Henan, China. Postal: 471003 Phone: +86-379-68611678 Fax: +86-379-68611679 E-mail: sales@jcb-bearing.com Luoyang Jiecheng Bearing Technology Co., Ltd |        |           |
|        |              |    |    |   |                           |                                                                                                                                                                                                 |        |           |